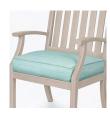

## Dining Chair

The Arezzo Dining Chair is characterized by a classic wide slatted frame and is right at home on the patio, porch, lanai, deck or garden. With Kwalu's Kwik Dry cushion construction moisture flows through swiftly and dries fast. Interlocking cushion design keeps them in place.

Quick Dry Cushion
Kwalu's quick drying
cushion construction
moves moisture through
fast allowing cushions
and pillows to dry
rapidly.

Optional Piping on Back Pillow and Seat Piping available on back pillows and seat cushions and is optional.