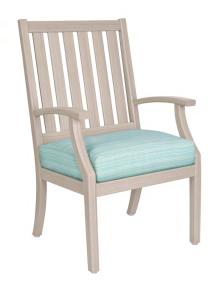

## Dining Chair

The Arezzo Dining Chair is characterized by a classic wide slatted frame and is right at home on the patio, porch, lanai, deck or garden. With Kwalu's Kwik Dry cushion construction moisture flows through swiftly and dries fast. Interlocking cushion design keeps them in place.

## Statement of Line

**ARED0**23.5W 24.5D 40H
26AH

**AREDOP** 23.5W 24.5D 40H 26AH