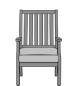

## Dining Chair

The Arezzo Dining Chair is characterized by a classic wide slatted frame and is right at home on the patio, porch, lanai, deck or garden. With Kwalu's Kwik Dry cushion construction moisture flows through swiftly and dries fast. Interlocking cushion design keeps them in place.