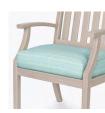

## Dining Chair

The Arezzo Dining Chair is characterized by a classic wide slatted frame and is right at home on the patio, porch, lanai, deck or garden. With Kwalu's Kwik Dry cushion construction moisture flows through swiftly and dries fast. Interlocking cushion design keeps them in place.

Quick Dry Cushion
Kwalu's quick drying
cushion construction
moves moisture through
fast allowing cushions
and pillows to dry
rapidly.

Optional Piping on Back Pillow and Seat Piping available on back pillows and seat cushions and is optional.