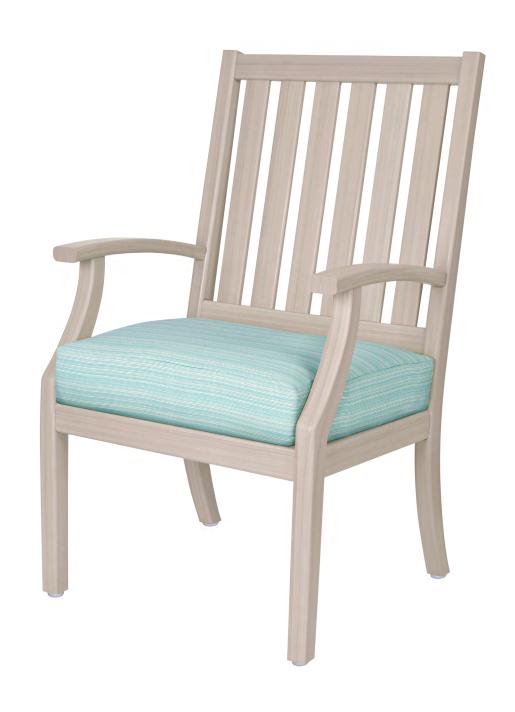

## Dining Chair

The Arezzo Dining Chair is characterized by a classic wide slatted frame and is right at home on the patio, porch, lanai, deck or garden. With Kwalu's Kwik Dry cushion construction moisture flows through swiftly and dries fast. Interlocking cushion design keeps them in place.

## Features

Waterproof Outdoor UV Protected Frame Special additive protects frame against the elements and damaging ultraviolet rays.

Steel Reinforced
Our patented steelreinforced joint system
uses over 20 pieces
of steel in most Kwalu
chairs. Stop ongoing
and costly furniture
replacement.

Quick Dry Cushion
Kwalu's quick drying
cushion construction
moves moisture through
fast allowing cushions
and pillows to dry
rapidly.

Optional Piping on Back Pillow and Seat Piping available on back pillows and seat cushions and is optional.